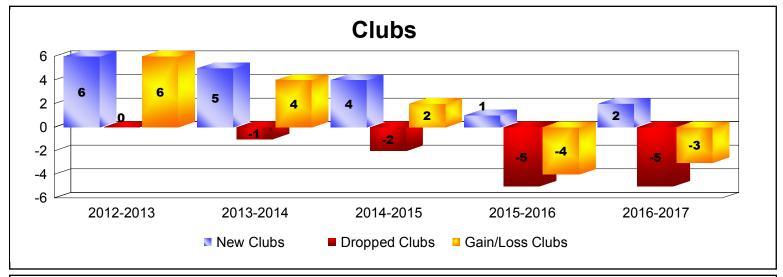

District F 2

As of June 2017 Cumulative

| Year      | New<br>Clubs | Dropped<br>Clubs | Gain/<br>Loss<br>Clubs | New<br>Members | Charter<br>Members | Reinstate<br>Members | Transfer<br>Members | Total<br>Member<br>Added | Total<br>Members<br>Dropped | Gain/<br>Loss<br>Members |
|-----------|--------------|------------------|------------------------|----------------|--------------------|----------------------|---------------------|--------------------------|-----------------------------|--------------------------|
| 2012-2013 | 6            | 0                | 6                      | 263            | 192                | 20                   | 3                   | 478                      | -204                        | 274                      |
| 2013-2014 | 5            | -1               | 4                      | 187            | 123                | 7                    | 1                   | 318                      | -228                        | 90                       |
| 2014-2015 | 4            | -2               | 2                      | 219            | 128                | 29                   | 1                   | 377                      | -291                        | 86                       |
| 2015-2016 | 1            | -5               | -4                     | 141            | 39                 | 15                   | 1                   | 196                      | -363                        | -167                     |
| 2016-2017 | 2            | -5               | -3                     | 345            | 60                 | 23                   | 1                   | 429                      | -307                        | 122                      |
| Average   | 4            | -3               | 1                      | 231            | 108                | 19                   | 1                   | 360                      | -279                        | 81                       |