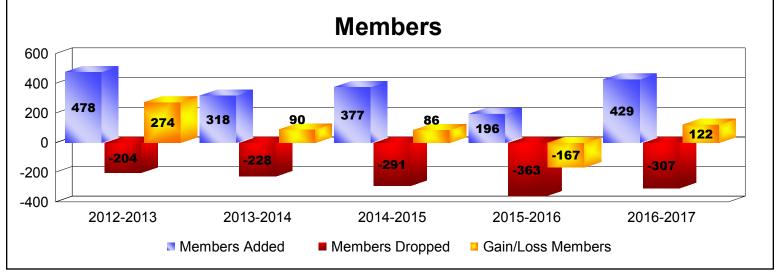

District F 2

As of June 2017 Cumulative

| Year      | New<br>Clubs | Dropped<br>Clubs | Gain/<br>Loss<br>Clubs | New<br>Members | Charter<br>Members | Reinstate<br>Members | Transfer<br>Members | Total<br>Member<br>Added | Total<br>Members<br>Dropped | Gain/<br>Loss<br>Members |
|-----------|--------------|------------------|------------------------|----------------|--------------------|----------------------|---------------------|--------------------------|-----------------------------|--------------------------|
| 2012-2013 | 6            | 0                | 6                      | 263            | 192                | 20                   | 3                   | 478                      | -204                        | 274                      |
| 2013-2014 | 5            | -1               | 4                      | 187            | 123                | 7                    | 1                   | 318                      | -228                        | 90                       |
| 2014-2015 | 4            | -2               | 2                      | 219            | 128                | 29                   | 1                   | 377                      | -291                        | 86                       |
| 2015-2016 | 1            | -5               | -4                     | 141            | 39                 | 15                   | 1                   | 196                      | -363                        | -167                     |
| 2016-2017 | 2            | -5               | -3                     | 345            | 60                 | 23                   | 1                   | 429                      | -307                        | 122                      |
| Average   | 4            | -3               | 1                      | 231            | 108                | 19                   | 1                   | 360                      | -279                        | 81                       |